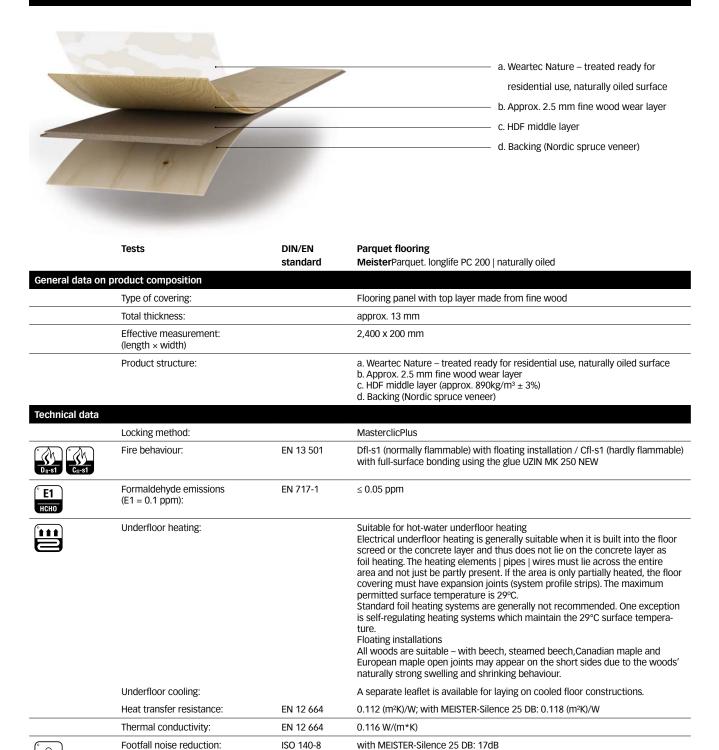

## MEISTER

Product data

Parquet flooring MeisterParquet. longlife

## PC 200 | naturally oiled

0

| Blue Angel:                     | RAL-UZ 176                     | awarded                                                                                                                                                                                                                                                                                                                                                                                                                                                                                                                                                                                                                               |
|---------------------------------|--------------------------------|---------------------------------------------------------------------------------------------------------------------------------------------------------------------------------------------------------------------------------------------------------------------------------------------------------------------------------------------------------------------------------------------------------------------------------------------------------------------------------------------------------------------------------------------------------------------------------------------------------------------------------------|
| Disposal:                       |                                | Residual pieces can be disposed of in household refuse (e.g. thermal treat-<br>ment) Dispose large quantities according to municipal provisions (e.g. recycling<br>centres) An energetic utilization in authorized plants is recommended.                                                                                                                                                                                                                                                                                                                                                                                             |
| Cleaning and care:              |                                | Cleaning after completion of construction work/day-to-day cleaning: Dr. Schutz<br>Premium Wood soap<br>Freshening care: Dr. Schutz Premium care oil<br>Special cleaning: Dr. Schutz Deep Clean                                                                                                                                                                                                                                                                                                                                                                                                                                        |
| Areas of application:           |                                | The flooring is suitable for all dry living areas, e.g. living rooms, bedrooms as well as for commercial areas with medium or normal wear, e.g. hotel rooms. This flooring is not suitable for installing in humid rooms (bathrooms, saunas etc.).                                                                                                                                                                                                                                                                                                                                                                                    |
| Preconditions for installation: | DIN 18 356                     | The substrates must be ready for laying on according to the generally recogni-<br>sed rules of the trade taking into account VOB (German construction contract<br>procedures), part C DIN 18 356 "parquetry work". The substrate must be dry (in<br>the case of mineral substrates max. 2%. with anhydrite screed max. 0.5% resi-<br>dual moisture – measured with CM devices), even, firm and clean. Additionally,<br>any unevenness of 3mm/per initial metre and 2mm per further metre must be<br>evened out according to DIN 18 202, table 3, line 4. The installation instructions<br>provided with the product must be observed. |
| WW.htaue-engel.cb/(z/76)        | Institut Baan<br>Institut Baan | NOT                                                                                                                                                                                                                                                                                                                                                                                                                                                                                                                                                                                               |